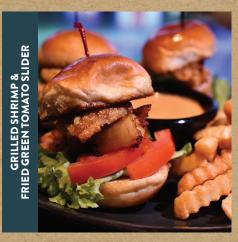

pineapple/mango relish, cilantro fresh lime.

Sliders

OUR SLIDERS COME WITH 3 IN EACH ORDER, CANNOT MIX AND MATCH

STEAK
Tender steak, fried onions, blue cheese
Sriracha horseradish aioli.

PEACH & PEÑO TURKEY Smoked turkey breast, smoked bacon,

jalapeño-peach jam, shredded lettuce.

GRILLED SHRIMP &
FRIED GREEN TOMATO SLIDER
With lettuce, pickled red onions, and remoulade sauce.

Fan Favorites Food and beverage minimums may apply during peak business periods. Our food may contain or come into contact with common allergens, such as dairy, eggs, wheat, soybeans, tree nuts, peanuts, fish, shellfish, or wheat. Please speak to a staff member about any concerns you may have.