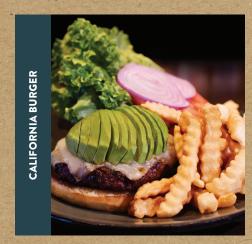

# Burgers

ALL BURGERS COME WITH FRIE

| * MVP BURGER  Our burgers are always made to order, never frozen, seasoned with our house blend spices, seared to perfection, served with lettuce, tomato, pickle and onion. | 15 |
|------------------------------------------------------------------------------------------------------------------------------------------------------------------------------|----|
| BACON CHEESEBURGER  Bacon, ranch, tomato, lettuce, sauteed onions, and American cheese.  Add patty.6                                                                         | 16 |
| GRILLED CLASSIC PATTY MELT Served on grilled rye bread with beef patty, grilled onions and cheddar cheese.                                                                   | 15 |
| CALIFORNIA BURGER Avocado, pepper jack cheese, red onions, tomatoes, jalapeños, Sriracha sauce.                                                                              | 16 |
| BARBEQUE BACON CHEDDAR BURGER Applewood smoked bacon, cheddar cheese, barbeque sauce, garlic aioli and fries.                                                                | 16 |
| TURKEY BURGER  7oz. Turkey patty, applewood smoked bacon, sliced avocado, and baby arugula, and cranberry mayo.                                                              | 15 |