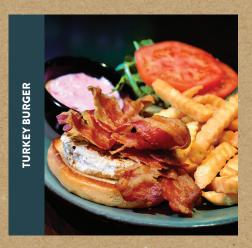

# Burgers

ALL BURGERS COME WITH FRIE

| * MVP BURGER  Our burgers are always made to order, never frozen, seasoned with our house blend spices, seared to perfection, served with lettuce, tomato, pickle and onion. | 15 |
|------------------------------------------------------------------------------------------------------------------------------------------------------------------------------|----|
| BACON CHEESEBURGER  Bacon, ranch, tomato, lettuce, sauteed onions, and American cheese.  Add patty.6                                                                         | 16 |
| GRILLED CLASSIC PATTY MELT Served on grilled rye bread with beef patty, grilled onions and cheddar cheese.                                                                   | 15 |
| CALIFORNIA BURGER Avocado, pepper jack cheese, red onions, tomatoes, jalapeños, Sriracha sauce.                                                                              | 16 |
| BARBEQUE BACON CHEDDAR BURGER Applewood smoked bacon, cheddar cheese, barbeque sauce, garlic aioli and fries.                                                                | 16 |
| TURKEY BURGER  7oz. Turkey patty, applewood smoked bacon, sliced avocado, and baby arugula, and cranberry mayo.                                                              | 15 |