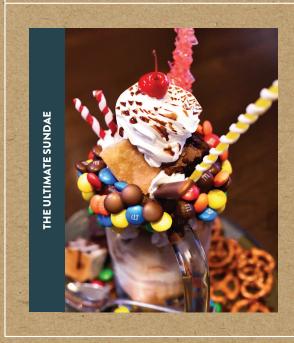

## The End Zone

| * THE ULTIMATE SUNDAE           |    |
|---------------------------------|----|
| (FOR 2)                         | 21 |
| MILE HIGH CAKE                  | 12 |
| STRAWBERRY<br>CHEESECAKE        | 10 |
| PEACH COBBLER                   | 12 |
| CHOCOLATE CHIP<br>COOKIE SUNDAÉ | 12 |