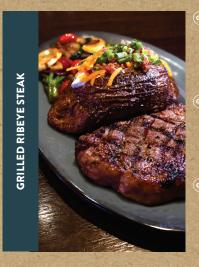

### The Main Event

GRILLED CHICKEN BREAST Served with steamed vegetable of the day.

GRILLED SALMON FILET 28 Served with steamed vegetable of the day.

GRILLED RIBEYE STEAK 52 Served with steamed vegetable of the day.