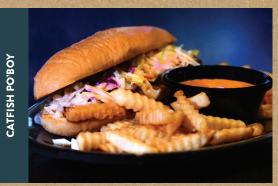

### Sandwiches

|   | GRILLED CATFISH PO'BOY Served with coleslaw and remoulade sauce.                                                                                                    | 16 |
|---|---------------------------------------------------------------------------------------------------------------------------------------------------------------------|----|
|   | GRILLED CHICKEN AVOCADO RANCH SANDWICH Seasoned grilled chicken breast, tomatoes, arugula, ranch dressing, pepper jack cheese, and sliced avocado on a grilled bun. | 15 |
|   | GRILLED SHRIMP PO'BOY  Grilled seasoned shrimp, sliced tomatoes, provolone cheese on a grilled hoagie bun with a light vinaigrette.                                 | 15 |
| * | TIPSY PHILLY Shaved Waygu sirloin, caramelized onions, and beer cheese sauce on a hoagie.                                                                           | 16 |
|   | BLT SANDWICH Crispy bacon, crisp lettuce, and your choice of fresh tomatoes, or fried green tomatoes.                                                               | 15 |
|   | SOUTHERN FRIED CHICKEN SANDWICH Buttermilk-marinated crispy fried chicken breast, mayonnaise, lettuce, and tomato, on a butter-grilled bun.                         | 15 |
|   | ALL AMERICAN HOT DOG (2) 100% 5.5 oz. Kobe beef hot dog, inside a pretzel bun, served with onions and relish. Add Chili 3 • Add Cheese 2                            | 12 |
|   | MEATBALL ITALIAN SUB Italian meatballs, pepperoni, herb tomato sauce, mozzarella, and provolone cheese on a hoagie.                                                 | 16 |
|   | SMOKED SAUSAGE HOAGIE Served with peppers, onions, and mozzarella cheese.                                                                                           | 14 |
|   | TURKEY TRIPLE PLAY Smoked turkey breast, smoked bacon, mayonnaise, lettuce, tomato, double-decked three slices of toasted sourdough.                                | 15 |
|   | REUBEN Grilled corned beef, swiss cheese, sauerkraut, with thousand island dressing on-marble rye.                                                                  | 15 |
|   |                                                                                                                                                                     |    |