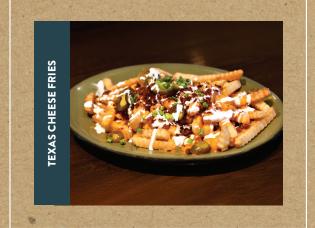

# The Tipoff

| 一般の一個人工工工工工工工工工工工工工工工工工工工工工工工工工工工工工工工工工工工工                                                                                                                                                                                                                                                                                                                                                                                                                                                                                                                                                                                                                                                                                                                                                                                                                                                                                                                                                                                                                                                                                                                                                                                                                                                                                                                                                                                                                                                                                                                                                                                                                                                                                                                                                                                                                                                                                                                                                                                                                                                                                     |   | NACHOS Red, white, and blue tortilla chips smothered in cheese sauce, chipotle creamed corn, queso fresco, jalapeño peppers, fresh pico de gallo, green onions, salsa, and cotija cream.  Add Beef. 6 • Add Chicken 4 • Add Pulled Pork 3 | 15      |
|--------------------------------------------------------------------------------------------------------------------------------------------------------------------------------------------------------------------------------------------------------------------------------------------------------------------------------------------------------------------------------------------------------------------------------------------------------------------------------------------------------------------------------------------------------------------------------------------------------------------------------------------------------------------------------------------------------------------------------------------------------------------------------------------------------------------------------------------------------------------------------------------------------------------------------------------------------------------------------------------------------------------------------------------------------------------------------------------------------------------------------------------------------------------------------------------------------------------------------------------------------------------------------------------------------------------------------------------------------------------------------------------------------------------------------------------------------------------------------------------------------------------------------------------------------------------------------------------------------------------------------------------------------------------------------------------------------------------------------------------------------------------------------------------------------------------------------------------------------------------------------------------------------------------------------------------------------------------------------------------------------------------------------------------------------------------------------------------------------------------------------|---|-------------------------------------------------------------------------------------------------------------------------------------------------------------------------------------------------------------------------------------------|---------|
|                                                                                                                                                                                                                                                                                                                                                                                                                                                                                                                                                                                                                                                                                                                                                                                                                                                                                                                                                                                                                                                                                                                                                                                                                                                                                                                                                                                                                                                                                                                                                                                                                                                                                                                                                                                                                                                                                                                                                                                                                                                                                                                                |   | FRIED CALAMARI Served with marinara and remoulade sauce.                                                                                                                                                                                  | 14      |
|                                                                                                                                                                                                                                                                                                                                                                                                                                                                                                                                                                                                                                                                                                                                                                                                                                                                                                                                                                                                                                                                                                                                                                                                                                                                                                                                                                                                                                                                                                                                                                                                                                                                                                                                                                                                                                                                                                                                                                                                                                                                                                                                | * | FRICKLES Spicy breaded and fried dill chips served with ranch.                                                                                                                                                                            | 12      |
|                                                                                                                                                                                                                                                                                                                                                                                                                                                                                                                                                                                                                                                                                                                                                                                                                                                                                                                                                                                                                                                                                                                                                                                                                                                                                                                                                                                                                                                                                                                                                                                                                                                                                                                                                                                                                                                                                                                                                                                                                                                                                                                                |   | FRIED MOZZARELLA In-house breaded mozzarella squares, served with marinara sauce.                                                                                                                                                         | 15      |
|                                                                                                                                                                                                                                                                                                                                                                                                                                                                                                                                                                                                                                                                                                                                                                                                                                                                                                                                                                                                                                                                                                                                                                                                                                                                                                                                                                                                                                                                                                                                                                                                                                                                                                                                                                                                                                                                                                                                                                                                                                                                                                                                |   | FIRECRACKER SHRIMP  Deep-fried shrimp with sweet and spicy chili glaze.                                                                                                                                                                   | 18      |
| State of the State |   | QUESADILLA  12" flour tortilla, three cheeses, pico de gallo, and salsa.  Add Beef 6 • Add Chicken 4 • Add Pulled Pork 3                                                                                                                  | 12      |
| を とうこう できる できる できる からり                                                                                                                                                                                                                                                                                                                                                                                                                                                                                                                                                                                                                                                                                                                                                                                                                                                                                                                                                                                                                                                                                                                                                                                                                                                                                                                                                                                                                                                                                                                                                                                                                                                                                                                                                                                                                                                                                                                                                                                                                                                                                                         |   | CHIPS & SALSA Warm fresh chips and salsa. Add Guacamole 5 • Add Rotel® 15 • Add Spinach Artichoke Dip 10                                                                                                                                  | 6       |
|                                                                                                                                                                                                                                                                                                                                                                                                                                                                                                                                                                                                                                                                                                                                                                                                                                                                                                                                                                                                                                                                                                                                                                                                                                                                                                                                                                                                                                                                                                                                                                                                                                                                                                                                                                                                                                                                                                                                                                                                                                                                                                                                |   | GIANT PRETZEL (Single / Double) Warm, fresh pretzel salted and served with beer cheese sauce and stone-ground mustard.                                                                                                                    | 10 / 18 |
|                                                                                                                                                                                                                                                                                                                                                                                                                                                                                                                                                                                                                                                                                                                                                                                                                                                                                                                                                                                                                                                                                                                                                                                                                                                                                                                                                                                                                                                                                                                                                                                                                                                                                                                                                                                                                                                                                                                                                                                                                                                                                                                                |   | SOUTHWESTERN EGG ROLL (3) Served with house made salsa and a spicy chipotle aioli sauce                                                                                                                                                   | 13      |
| 一 一 一 一 一 一 一 一 一 一 一 一 一 一 一 一 一 一 一                                                                                                                                                                                                                                                                                                                                                                                                                                                                                                                                                                                                                                                                                                                                                                                                                                                                                                                                                                                                                                                                                                                                                                                                                                                                                                                                                                                                                                                                                                                                                                                                                                                                                                                                                                                                                                                                                                                                                                                                                                                                                          |   | TEXAS CHEESE FRIES  Topped with cheddar cheese, bacon bits, jalapeños and drizzled with sour cream.                                                                                                                                       | 9       |
| STATE OF STATE OF                                                                                                                                                                                                                                                                                                                                                                                                                                                                                                                                                                                                                                                                                                                                                                                                                                                                                                                                                                                                                                                                                                                                                                                                                                                                                                                                                                                                                                                                                                                                                                                                                                                                                                                                                                                                                                                                                                                                                                                                                                                                                                              |   | ONION RING TOWER                                                                                                                                                                                                                          | 9       |