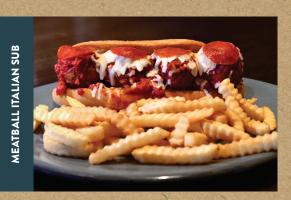

### Sandwiches

|   | GRILLED CATFISH PO'BOY Served with coleslaw and remoulade sauce.                                                                                                    | 16 |
|---|---------------------------------------------------------------------------------------------------------------------------------------------------------------------|----|
|   | GRILLED CHICKEN AVOCADO RANCH SANDWICH Seasoned grilled chicken breast, tomatoes, arugula, ranch dressing, pepper jack cheese, and sliced avocado on a grilled bun. | 15 |
|   | GRILLED SHRIMP PO'BOY  Grilled seasoned shrimp, sliced tomatoes, provolone cheese on a grilled hoagie bun with a light vinaigrette.                                 | 15 |
| * | TIPSY PHILLY Shaved Waygu sirloin, caramelized onions, and beer cheese sauce on a hoagie.                                                                           | 16 |
|   | BLT SANDWICH Crispy bacon, crisp lettuce, and your choice of fresh tomatoes, or fried green tomatoes.                                                               | 15 |
|   | SOUTHERN FRIED CHICKEN SANDWICH Buttermilk-marinated crispy fried chicken breast, mayonnaise, lettuce, and tomato, on a butter-grilled bun.                         | 15 |
|   | ALL AMERICAN HOT DOG (2) 100% 5.5 oz. Kobe beef hot dog, inside a pretzel bun, served with onions and relish. Add Chili 3 • Add Cheese 2                            | 12 |
|   | MEATBALL ITALIAN SUB Italian meatballs, pepperoni, herb tomato sauce, mozzarella, and provolone cheese on a hoagie.                                                 | 16 |
|   | SMOKED SAUSAGE HOAGIE Served with peppers, onions, and mozzarella cheese.                                                                                           | 14 |
|   | TURKEY TRIPLE PLAY Smoked turkey breast, smoked bacon, mayonnaise, lettuce, tomato, double-decked three slices of toasted sourdough.                                | 15 |
|   | REUBEN Grilled corned beef, swiss cheese, sauerkraut, with thousand island dressing on-marble rye.                                                                  | 15 |
|   |                                                                                                                                                                     |    |